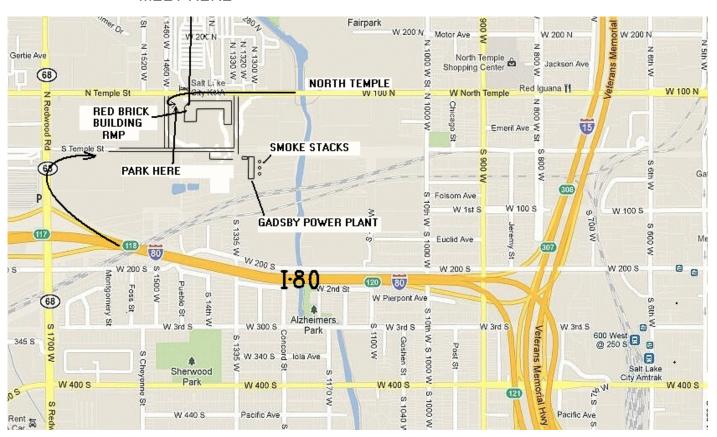

## Rocky Mountain Power Dispatch Center field trip

The second field trip will be a visit to the main Rocky Mountain Power building at 1407W North Temple. We will go in one group, Wednesday, 2/14. We'll meet in the main lobby at about 3:20 pm and the field trip will begin about 3:30. Enter the main lobby at northwest corner of the red brick RMP building on North Temple.

## MEET HERE